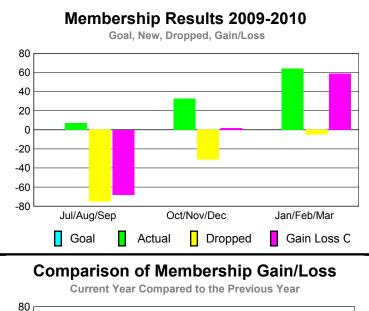

## Club Results 2009-2010 Goal, New, Dropped, Gain/Loss 6 4 2 0 -2 -4 -6 Jul/Aug/Sep Oct/Nov/Dec Jan/Feb/Mar Goal Actual Dropped Gain Loss C

## YTD Status Quo Clubs 2009-2010

Status Quo Clubs Compared to Status Quo Members

6
4
2
0
-2
-4
-6

Jul/Aug/Sep Oct/Nov/Dec Jan/Feb/Mar

Status Quo Clubs Total Status Quo Members

|             |      | MEM         | BERSH             | IIP         |             |
|-------------|------|-------------|-------------------|-------------|-------------|
|             |      | Member      | <u>Membership</u> |             |             |
|             |      | 200         | 2008-2009         |             |             |
|             |      |             |                   |             |             |
|             | Net  | Actual      | Actual            | Gain/       | Gain/       |
|             | Memb | New         | Dropped           | Loss of     | Loss of     |
| Month       | Goal | <u>Memb</u> | <u>Memb</u>       | <u>Memb</u> | <u>Memb</u> |
| Jul/Aug/Sep | 0    | 7           | -75               | -68         | -24         |
| Oct/Nov/Dec | 0    | 33          | -31               | 2           | 14          |
| Jan/Feb/Mar | 0    | 64          | -5                | 59          | 73          |
| Totals      | 0    | 104         | -111              | -7          | 63          |