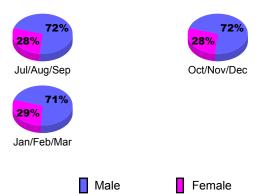

-2009         |             |             |
|             |      |             |                   |             |             |
|             | Net  | Actual      | Actual            | Gain/       | Gain/       |
|             | Memb | New         | Dropped           | Loss of     | Loss of     |
| Month       | Goal | <u>Memb</u> | <u>Memb</u>       | <u>Memb</u> | <u>Memb</u> |
| Jul/Aug/Sep | 0    | 7           | -75               | -68         | -24         |
| Oct/Nov/Dec | 0    | 33          | -31               | 2           | 14          |
| Jan/Feb/Mar | 0    | 64          | -5                | 59          | 73          |
| Totals      | 0    | 104         | -111              | -7          | 63          |



## Gender Comparison 2009-2010

Oct/Nov/Dec

Jan/Feb/Mar

Previous Year